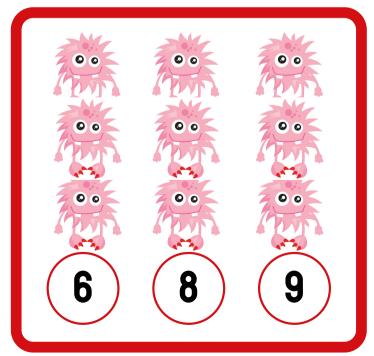

#### **HOW MANY?**

COUNT THE ITEMS IN EACH BOX AND THEN COLOR IN THE CORRECT NUMBER.