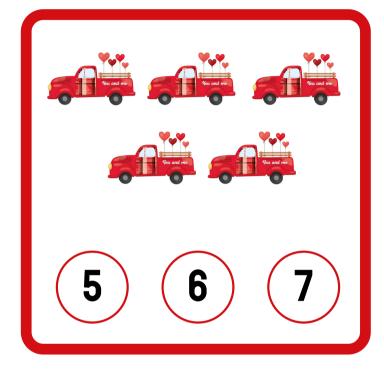

#### **HOW MANY?**

COUNT THE ITEMS IN EACH BOX AND THEN COLOR IN THE CORRECT NUMBER.

| Name: |
|-------|
|-------|