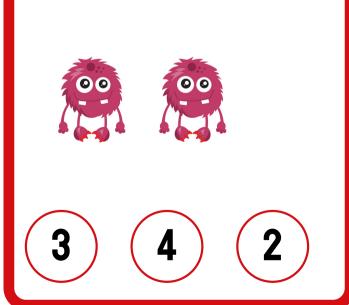

#### **HOW MANY?**

COUNT THE ITEMS IN EACH BOX AND THEN COLOR IN THE CORRECT NUMBER.

| Name: |
|-------|
|-------|