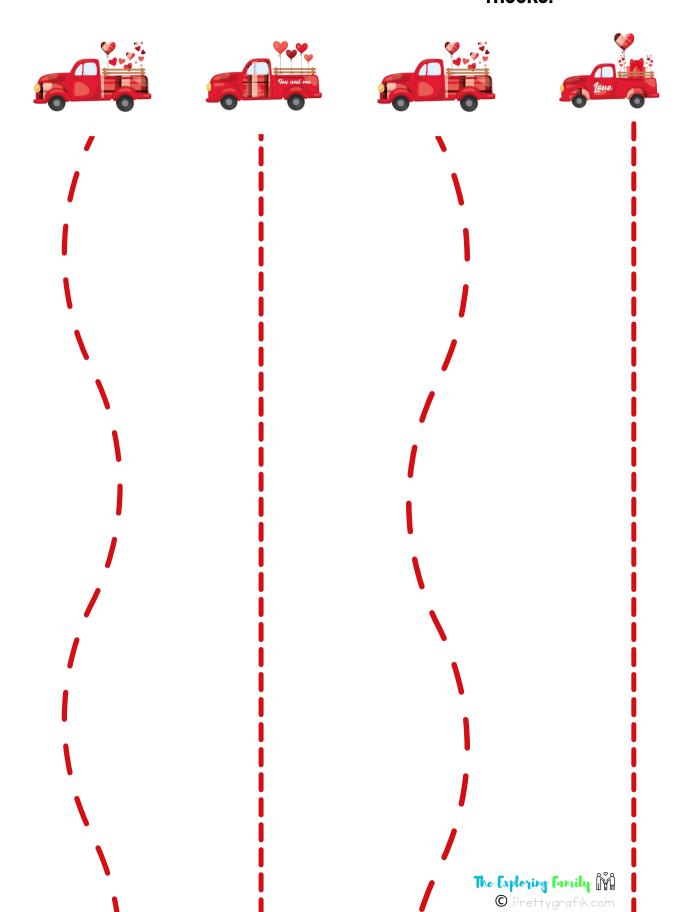

# Name: **BALLOONS AND TRUCKS** TRACE THE LINES TO HELP DELIEVER THE BALLOONS TO THE TRUCKS FOR VALENTINES DAY.

Name: