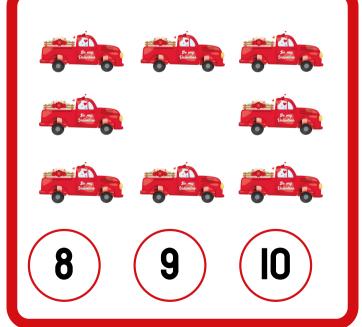

#### **HOW MANY?**

COUNT THE ITEMS IN EACH BOX AND THEN COLOR IN THE CORRECT NUMBER.

| Name: |
|-------|
|-------|