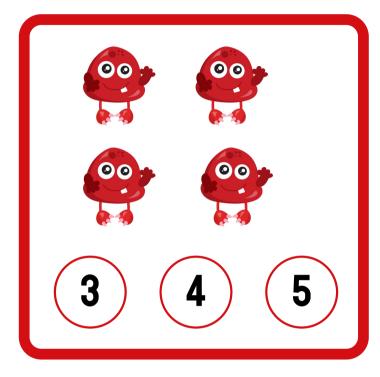

#### **HOW MANY?**

COUNT THE ITEMS IN EACH BOX AND THEN COLOR IN THE CORRECT NUMBER.

| Name: |
|-------|
|-------|