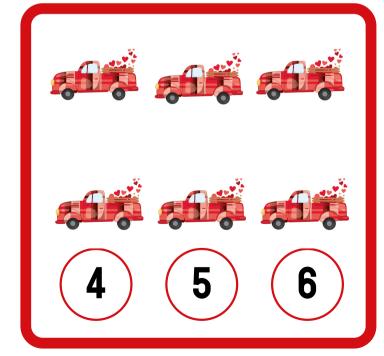

#### **HOW MANY?**

COUNT THE ITEMS IN EACH BOX AND THEN COLOR IN THE CORRECT NUMBER.