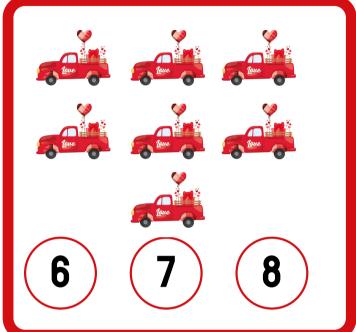

#### **HOW MANY?**

COUNT THE ITEMS IN EACH BOX AND THEN COLOR IN THE CORRECT NUMBER.