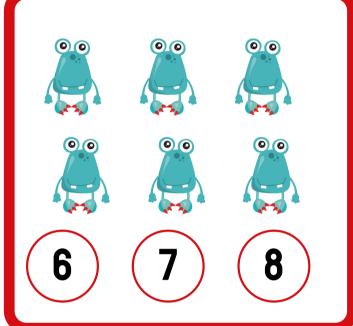

#### **HOW MANY?**

COUNT THE ITEMS IN EACH BOX AND THEN COLOR IN THE CORRECT NUMBER.