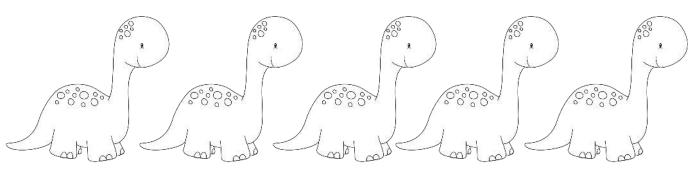

# Count & Color

Color the correct number of animals

Name:

## Dino Math

Count to ten with these Dino counting exercises.