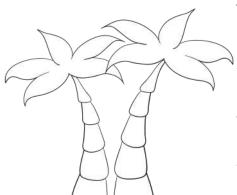

• | • |   |
| • | • | • | • | • |   |
| • | • | • | • | • |   |
| • | • | • | • | • |   |
| • | • | • | • | • |   |
| • | • | • | • | • |   |
|   |   |   |   |   |   |

















|       |   | <b></b> ; |   | <b></b> ; |   | <b></b> ; |   | <b></b> ; | <b></b> |
|-------|---|-----------|---|-----------|---|-----------|---|-----------|---------|
| • • ` | • | • • `     | • | • • •     | • | • • `     | • | • • `     | •       |
| ••    | • | ••        | • | ••        | • | ••        | • | ••        | •       |
| •     | • | •         | • | •         | • | •         | • | •         | •       |
|       | • | •         | • | •         | • | •         | • | •         | •       |
|       |   |           |   |           |   |           |   |           |         |





























| ••• | ••• | ••• | ••• | ••• |  |
|-----|-----|-----|-----|-----|--|
|     |     |     |     |     |  |
|     |     |     |     |     |  |
|     |     |     |     |     |  |



| • • • | • • • | • • |
|-------|-------|-----|
|       |       |     |





| Name: |
|-------|
|-------|



| \$\\\\\\\\\\\\\\\\\\\\\\\\\\\\\\\\\\\\\ |  |
|-----------------------------------------|--|
|                                         |  |

















| Name:  Dinosaur Writing  Practice writing the numbers one the color the dinosaurs or | rough ten. When finished |  |
|--------------------------------------------------------------------------------------|--------------------------|--|
|                                                                                      |