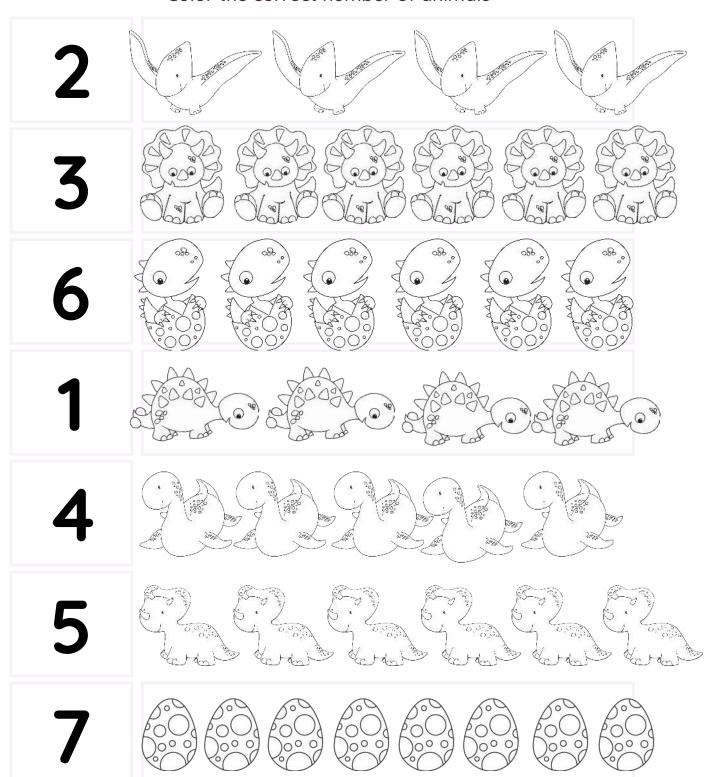

u | ne through ten. When fini              | ished |
|-------------------------------------------------------------------------|----------------------------------------|-------|
|                                                                         |                                        |       |
|                                                                         | ······································ |       |
|                                                                         |                                        |       |
| 0,000,000                                                               | ······································ |       |

### **DINOSAUR WRITING**

PRACTICE WRITING THE FOLLOWING WORDS.



# Count & Color

Color the correct number of animals



Name:

### **DINOSAUR SUBTRACTION**

Cross out the correct number of dinosaurs to help you solve the following subtraction problems. Write the correct solution in the blank provided.













5 - 3











4 - / = \_\_\_\_













6 - 1 =

Name:

### **DINOSAUR SUBTRACTION**

Cross out the correct number of dinosaurs to help you solve the following subtraction problems. Write the correct solution in the blank provided.



















## Dino Math

Count to ten with these Dino counting exercises.



### IF I WAS A DINO



Directions: Finish the picture and then complete the sentence based on your drawing.





### Name:



| Name: |  |  |  |
|-------|--|--|--|
|       |  |  |  |

## MONTHS OF THE YEAR HANDWRITING PRACTICE





Name:

### A-MAZING DINOS

Help the Dino get h