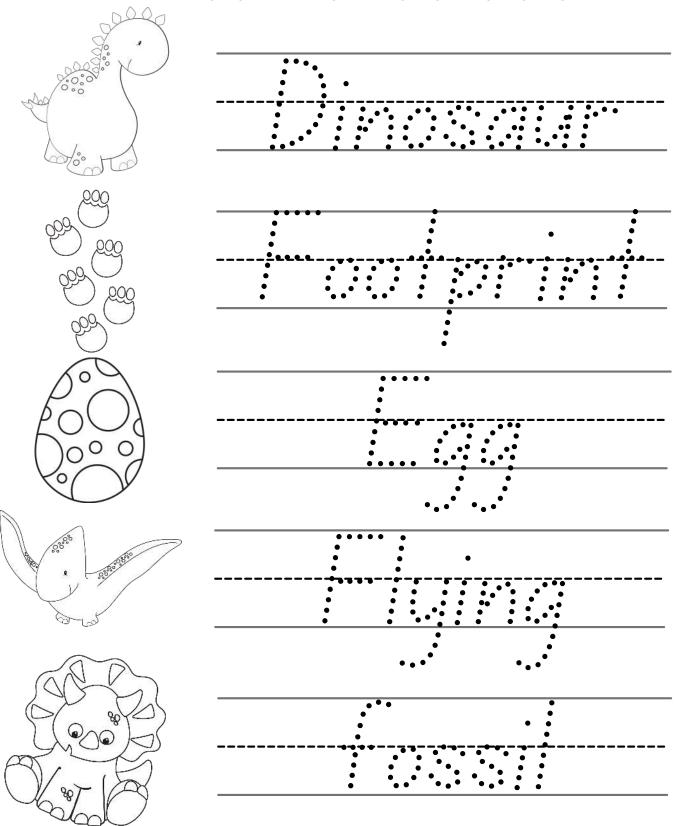

r Writ  Practice writing the numbers of color the dinosau | ne through ten. When fini              | ished |
|-------------------------------------------------------------------------|----------------------------------------|-------|
|                                                                         |                                        |       |
|                                                                         | ······································ |       |
|                                                                         |                                        |       |
| 0,000,000                                                               | ······································ |       |

### **DINOSAUR WRITING**

PRACTICE WRITING THE FOLLOWING WORDS.



# Count & Color

Color the correct number of animals



Name:

### **DINOSAUR SUBTRACTION**

Cross out the correct number of dinosaurs to help you solve the following subtraction problems. Write the correct solution in the blank provided.













5 - 3











4 - / = \_\_\_\_













6 - 1 =

Name:

### **DINOSAUR SUBTRACTION**

Cross out the correct number of dinosaurs to help you solve the following subtraction problems. Write the correct solution in the blank provided.



















## Dino Math

Count to ten with these Dino counting exercises.



### IF I WAS A DINO



Directions: Finish the picture and then complete the sentence based on your drawing.





### Name:



| Name: |  |  |  |
|-------|--|--|--|
|       |  |  |  |

## MONTHS OF THE YEAR HANDWRITING PRAC