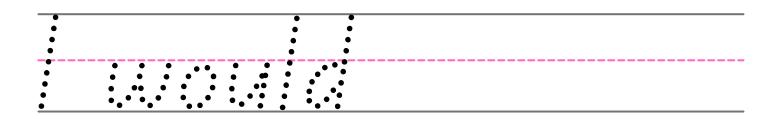

·································· |       |

### **DINOSAUR WRITING**

PRACTICE WRITING THE FOLLOWING WORDS.



# Count & Color

Color the correct number of animals



Name:

### **DINOSAUR SUBTRACTION**

Cross out the correct number of dinosaurs to help you solve the following subtraction problems. Write the correct solution in the blank provided.













5 - 3











4 - / = \_\_\_\_













6 - 1 =

Name:

### **DINOSAUR SUBTRACTION**

Cross out the correct number of dinosaurs to help you solve the following subtraction problems. Write the correct solution in the blank provided.



















## Dino Math

Count to ten with these Dino counting exercises.



### IF I WAS A DINO



Directions: Finish the picture and then complete the sentence based on your drawing.





### Name:



| Name: |  |  |  |
|-------|--|--|--|
|       |  |  |  |

## MONTHS OF THE YEAR HANDWRITING PRACTICE





Name:

### A-MAZING DINOS

Help the Dino get home to its nest.









 $Find \ more \ free \ printables \ at \ www. The Exploring Family. com$ 

Graphics by:etsy.com/shop/Prettygrafikdesign
For Personal use only (c) 2022 theexploringfamily.com

# Dinosaup Coloring









# Dinosaup Coloring