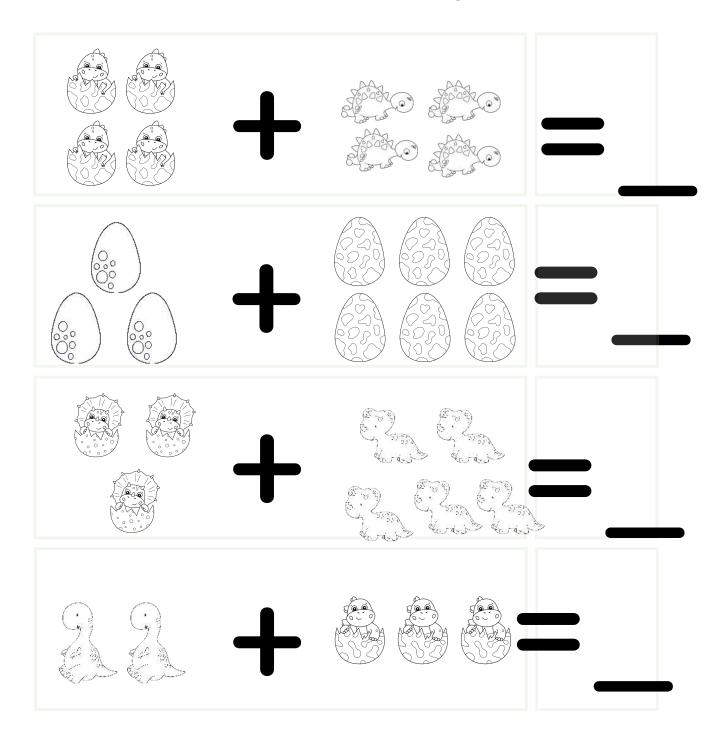

|       |
| 0,000,000                                                               | ······································ |       |

### **DINOSAUR WRITING**

PRACTICE WRITING THE FOLLOWING WORDS.



# Count & Color

Color the correct number of animals



Name:

### **DINOSAUR SUBTRACTION**

Cross out the correct number of dinosaurs to help you solve the following subtraction problems. Write the correct solution in the blank provided.













5 - 3











4 - / = \_\_\_\_













6 - 1 =

Name:

### **DINOSAUR SUBTRACTION**

Cross out the correct number of dinosaurs to help you solve the following subtraction problems. Write the correct solution in the blank provided.



















## Dino Math

Count to ten with these Dino counting exercises.



### IF I WAS A DINO



Directions: Finish the picture and then complete the sentence based on your drawing.





### Name:



| Name: |  |  |  |
|-------|--|--|--|
|       |  |  |  |

## MONTHS OF THE YEAR HANDWRITING PRACTICE





Name:

### A-MAZING DINOS

Help the Dino get home to its nest.









 $Find \ more \ free \ printables \ at \ www. The Exploring Family. com$ 

Graphics by:etsy.com/shop/Prettygrafikdesign
For Personal use only (c) 2022 theexploringfamily.com

# Dinosaup Coloring









# Dinosaup Coloring