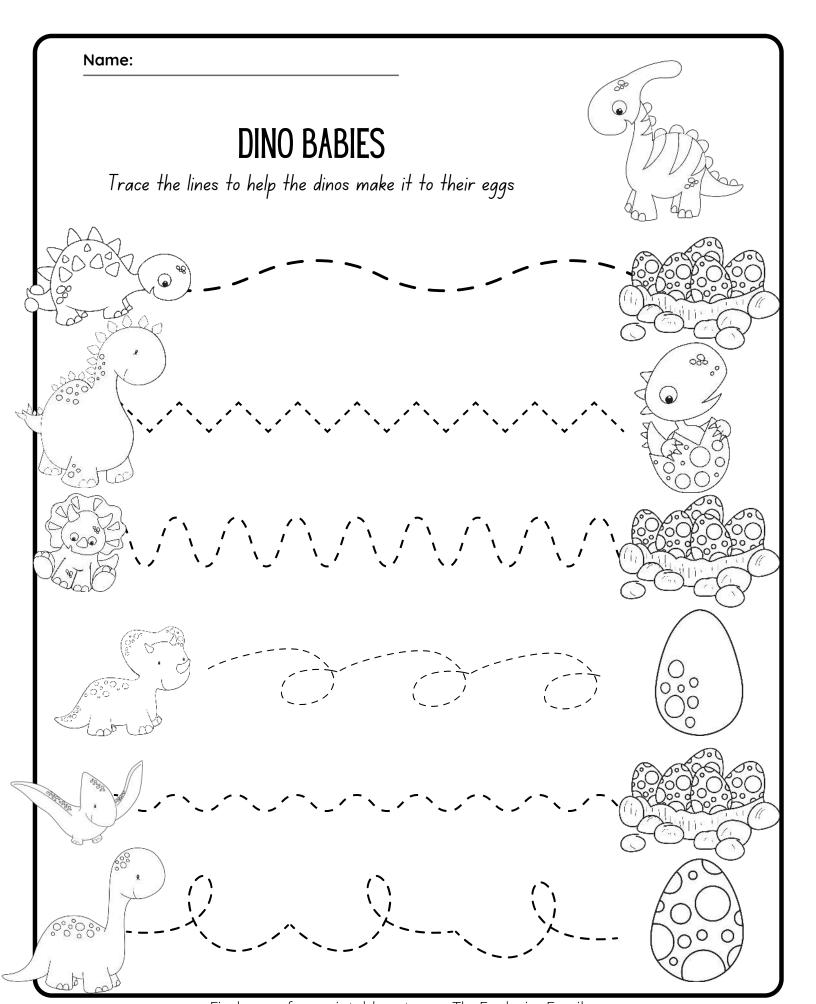

### IF I WAS A DINO

Directions: Finish the picture and then complete the sentence based on your drawing.