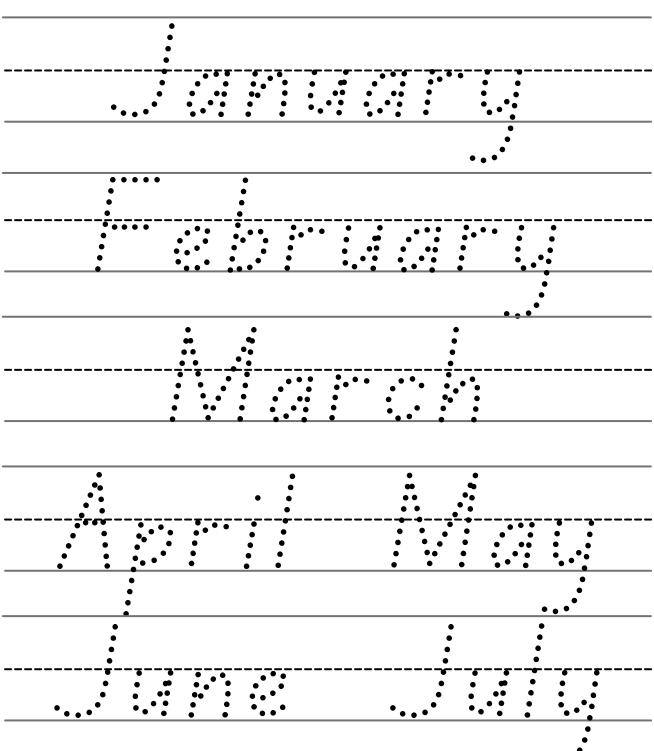

t & Color

Color the correct number of animals



Name:

### **DINOSAUR SUBTRACTION**

Cross out the correct number of dinosaurs to help you solve the following subtraction problems. Write the correct solution in the blank provided.













5 - 3











4 - / = \_\_\_\_













6 - 1 =

Name:

### **DINOSAUR SUBTRACTION**

Cross out the correct number of dinosaurs to help you solve the following subtraction problems. Write the correct solution in the blank provided.



















## Dino Math

Count to ten with these Dino counting exercises.



### IF I WAS A DINO



Directions: Finish the picture and then complete the sentence based on your drawing.





### Name:



| Name: |  |  |  |
|-------|--|--|--|
|       |  |  |  |

## MONTHS OF THE YEAR HANDWRITING PRACTICE





Name:

### A-MAZING DINOS

Help the Dino get home to its nest.









 $Find \ more \ free \ printables \ at \ www. The Exploring Family. com$ 

Graphics by:etsy.com/shop/Prettygrafikdesign
For Personal use only (c) 2022 theexploringfamily.com

# Dinosaup Coloring









# Dinosaup Coloring