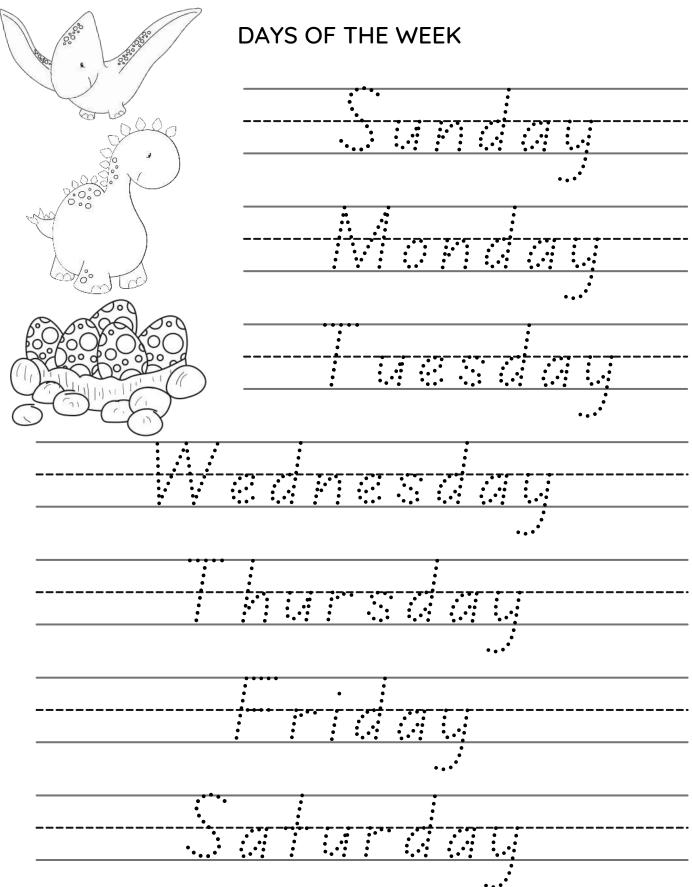

····················· |       |

### **DINOSAUR WRITING**

PRACTICE WRITING THE FOLLOWING WORDS.



# Count & Color

Color the correct number of animals



Name:

### **DINOSAUR SUBTRACTION**

Cross out the correct number of dinosaurs to help you solve the following subtraction problems. Write the correct solution in the blank provided.













5 - 3











4 - / = \_\_\_\_













6 - 1 =

Name:

### **DINOSAUR SUBTRACTION**

Cross out the correct number of dinosaurs to help you solve the following subtraction problems. Write the correct solution in the blank provided.



















## Dino Math

Count to ten with these Dino counting exercises.



### IF I WAS A DINO



Directions: Finish the picture and then complete the sentence based on your drawing.





### Name:



| Name: |  |  |  |
|-------|--|--|--|
|       |  |  |  |

## MONTHS OF THE YEAR HANDWRITING PRACTICE





Name:

### A-MAZING DINOS

Help the Dino get home to its nest.









 $Find \ more \ free \ printables \ at \ www. The Exploring Family. com$ 

Graphics by:etsy.com/shop/Prettygrafikdesign
For Personal use only (c) 2022 theexploringfamily.com

# Dinosaup Coloring









# Dinosaup Coloring